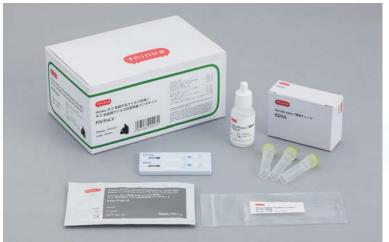

# New release

Feline Immunodeficiency Virus Antibody and Feline Leukemia Virus Antigen Test Kit/
thinka Feline Immunodeficiency Virus Ab/ Feline Leukemia Virus Ag Test Combo Kit FIV/FeLV

### **Molecule**

Required sample is approximately 10 µl per one item.

## Easy to use

Simple measurement in just two steps.

#### Safe

Storage under room temperature, 24-month shelf life.